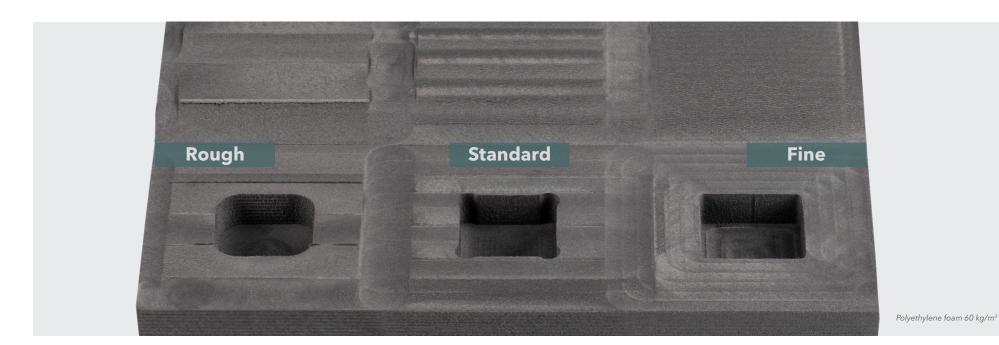

## **CNC milling surface finish**

#### Rough

- Milled with one tool Surface: big tool
   Pocket: big tool (big radius in inside corners) Sides: big tool
- Big tool steps (rough surface finish)
- Production time: time index 1

#### Standard

- Milled with two tools Surface: big tool
  - Pocket: medium tool (relief hole in inside corner to fit an item)
  - Sides: big tool
- Standard tool steps (standard surface finish)
- Production time: time index 2

#### Fine

- Milled with three tools

   Surface: big tool
   Pocket: small tool (small radius in inside corner)
   Sides: big tool and circular saw
- Small tool steps (fine surface finish)
- Production time: time index 5