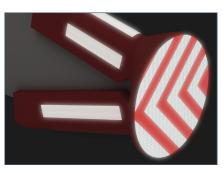

## **DAFA Universal Tip Protector**

Adapts to all blade types

DAFA Universal Tip Protector is specially designed to adapt to all types of blade tips, whether they are rounded or sharp. The special open design assures that the tip protector settles gently around the blade.

**Optimal visibility for greater safety** 

Thanks to its signal color and powerful reflective strips, DAFA Universal Tip Protector provides optimum visibility for the blade during transportation - at night and during the day.