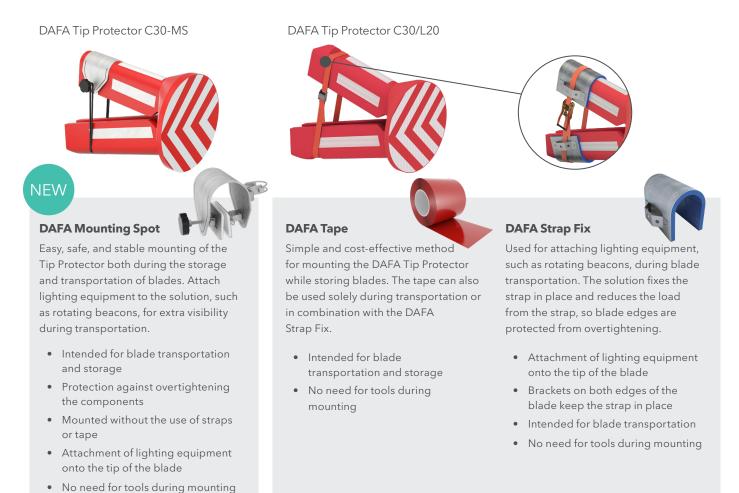

### Various solutions to fit your installation need

Different mounting options, so you can choose the one that fits your specific requirements.

dafa-industry.com

Denmark · Sweden · Germany · China · US · Norway · Poland · Italy