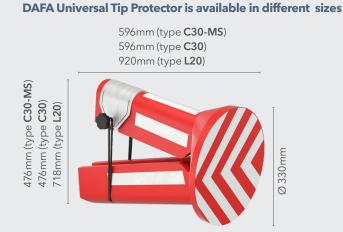

# DAFA Universal Tip Protector

Visibility and protection during blade transportation

#### **DAFA Universal Tip Protector**

Avoid expensive repairs and delays when installing wind turbines. DAFA Universal Tip Protector is a one-size-fits-all solution designed to protect the blade tip during transportation and handling of wind turbine blades. DAFA Universal Tip Protector ensures optimum visibility during transport and also protects against injury when people make their way around the blades. DAFA Universal Tip Protector is a unique one-size-fits-all solution designed to protect the blade tip during transportation, storage and installation of wind turbine blades.

Type C30-MS is delivered with an integrated elastic band Type C30 is delivered with one separate lashing strap Type L20 is delivered with two separate straps