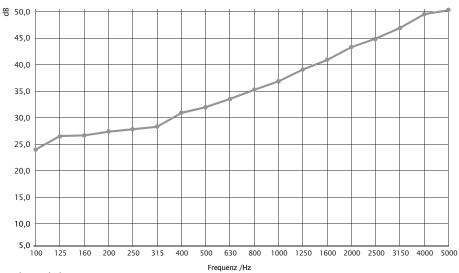

# **DAFA Sound**

**Blocker 15EP** 

#### Product

Black sound foil from synthetic material based on EPDM and laminated with jute.

#### **Application**

The weight of the material prevents the structural noise from vibrations being converted into airborne noise in sheet constructions in cars, wind turbines, different machines, ventilation ducts, etc.

#### **Features**

- Good absorption of structural noise
- Good water vapour resistance
- Compact material with high weight
- Good resistance to water and chemicals

## Assembly / preparatory work

DAFA Sound Blocker15EP<sup>TM</sup> is available with self-adhesive tape but due to the weight it is recommended to use mechanical fasteners.





## **DAFA Sound Blocker 15EP**

## Sound reduction index, R [dB] according to EN/ISO 10140



## Technical data

| Sound insulation       | See test results above. Ref. DELTA test report |
|------------------------|------------------------------------------------|
| Temperature resistance | -30 °C / +100 °C                               |
| Flammability           | According to DIN 75200, Max. 100 mm / min.     |
| Colour                 | Black                                          |
| Thickness              | 6.2 mm                                         |
| Weight                 | 15 kg / m²                                     |
| Sheet size             | 1500 x 1100 mm                                 |