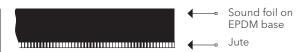

#### Product

Black sound foil from synthetic material based on EPDM and laminated with jute.